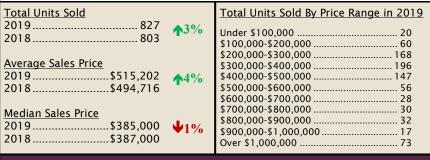

#### Lewes, Rehoboth & Dewey Area (Jan-Oct 2019) Total Units Sold 2019......671 **18%** 2018......622 Average Sales Price 2019.....\$718,320 **18%** 2018.....\$667,716 Median Sales Price 2019.....\$563,802 2018.....\$515,000