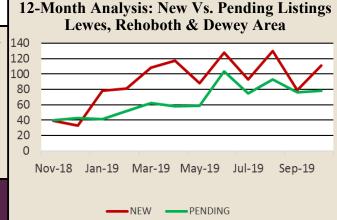

#### Lewes, Rehoboth & Dewey Area (Jan-Oct 2019) Total Units Sold 2019......671 **18%** 2018......622 Average Sales Price 2019.....\$718,320 **18%** 2018.....\$667,716 Median Sales Price 2019.....\$563,802 2018.....\$515,000