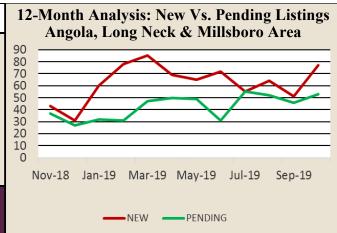

#### Angola, Long Neck & Millsboro Area (Jan-Oct 2019)

| <u>Total Units Sold</u>                 | _                     | Total Units Sold By Price Range in 2019 |
|-----------------------------------------|-----------------------|-----------------------------------------|
| 2019431                                 | <b>₩2%</b>            | Under \$100,000 17                      |
| 2018438                                 | 8                     | \$100,000-\$200,000                     |
|                                         |                       | \$200,000-\$300,000144                  |
| <u>Average Sales Price</u>              |                       | \$300,000-\$400,00093                   |
| 2019\$335,648                           | <b>4</b> 4%           | \$400,000-\$500,000 54                  |
| 2018\$349,835                           | <b>V T</b> / <b>U</b> | \$500,000-\$600,00016                   |
| , , , , , , , , , , , , , , , , , , , , |                       | \$600,000-\$700,00014                   |
| Median Sales Price                      |                       | \$700,000-\$800,0002                    |
| -                                       |                       | \$800,000-\$900,0007                    |
| 2019\$283,900                           | <b>1%</b>             | \$900,000-\$1,000,0002                  |
| 2018\$280,000                           | _                     | Over \$1,000,0008                       |
| Current Active Inventory                |                       |                                         |
| Units Active 329 Resale Homes           |                       |                                         |