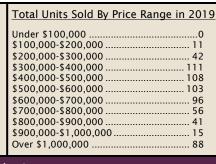

#### Angola, Long Neck & Millsboro Area (Jan-Oct 2019)

| <u>Total Units Sold</u>                 | _                     | Total Units Sold By Price Range in 2019 |
|-----------------------------------------|-----------------------|-----------------------------------------|
| 2019431                                 | <b>₩2%</b>            | Under \$100,000 17                      |
| 2018438                                 | 8                     | \$100,000-\$200,000                     |
|                                         |                       | \$200,000-\$300,000144                  |
| <u>Average Sales Price</u>              |                       | \$300,000-\$400,00093                   |
| 2019\$335,648                           | <b>4</b> 4%           | \$400,000-\$500,000 54                  |
| 2018\$349,835                           | <b>V T</b> / <b>U</b> | \$500,000-\$600,00016                   |
| , , , , , , , , , , , , , , , , , , , , |                       | \$600,000-\$700,00014                   |
| Median Sales Price                      |                       | \$700,000-\$800,0002                    |
| -                                       |                       | \$800,000-\$900,0007                    |
| 2019\$283,900                           | <b>1%</b>             | \$900,000-\$1,000,0002                  |
| 2018\$280,000                           | _                     | Over \$1,000,0008                       |
| Current Active Inventory                |                       |                                         |
| Units Active 329 Resale Homes           |                       |                                         |