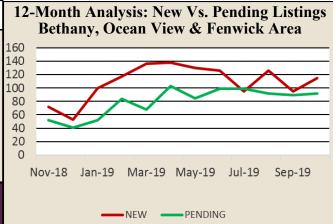

#### Bethany, Ocean View, & Fenwick Area (Jan-Oct 2019)

**Current Active Inventory** 

Units Active .. 451 Resale Homes .....313 New Const..... 138 Average List Price..... ...... \$690,210 Median List Price.....\$440,921