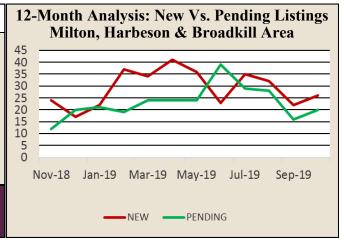

#### Milton, Harbeson & Broadkill Area (Jan-Oct 2019)

Average List Price..... \$410,746

| in the second of |                                         |  |  |
|--------------------------------------------------------------------------------------------------------------------------------------------------------------------------------------------------------------------------------------------------------------------------------------------------------------------------------------------------------------------------------------------------------------------------------------------------------------------------------------------------------------------------------------------------------------------------------------------------------------------------------------------------------------------------------------------------------------------------------------------------------------------------------------------------------------------------------------------------------------------------------------------------------------------------------------------------------------------------------------------------------------------------------------------------------------------------------------------------------------------------------------------------------------------------------------------------------------------------------------------------------------------------------------------------------------------------------------------------------------------------------------------------------------------------------------------------------------------------------------------------------------------------------------------------------------------------------------------------------------------------------------------------------------------------------------------------------------------------------------------------------------------------------------------------------------------------------------------------------------------------------------------------------------------------------------------------------------------------------------------------------------------------------------------------------------------------------------------------------------------------------|-----------------------------------------|--|--|
| Total Units Sold 2019                                                                                                                                                                                                                                                                                                                                                                                                                                                                                                                                                                                                                                                                                                                                                                                                                                                                                                                                                                                                                                                                                                                                                                                                                                                                                                                                                                                                                                                                                                                                                                                                                                                                                                                                                                                                                                                                                                                                                                                                                                                                                                          | Total Units Sold By Price Range in 2019 |  |  |
| 2018192                                                                                                                                                                                                                                                                                                                                                                                                                                                                                                                                                                                                                                                                                                                                                                                                                                                                                                                                                                                                                                                                                                                                                                                                                                                                                                                                                                                                                                                                                                                                                                                                                                                                                                                                                                                                                                                                                                                                                                                                                                                                                                                        | Under \$100,0006                        |  |  |
| 2016192                                                                                                                                                                                                                                                                                                                                                                                                                                                                                                                                                                                                                                                                                                                                                                                                                                                                                                                                                                                                                                                                                                                                                                                                                                                                                                                                                                                                                                                                                                                                                                                                                                                                                                                                                                                                                                                                                                                                                                                                                                                                                                                        | \$100,000-\$200,00030                   |  |  |
|                                                                                                                                                                                                                                                                                                                                                                                                                                                                                                                                                                                                                                                                                                                                                                                                                                                                                                                                                                                                                                                                                                                                                                                                                                                                                                                                                                                                                                                                                                                                                                                                                                                                                                                                                                                                                                                                                                                                                                                                                                                                                                                                | \$200,000-\$300,000 57                  |  |  |
| Average Sales Price                                                                                                                                                                                                                                                                                                                                                                                                                                                                                                                                                                                                                                                                                                                                                                                                                                                                                                                                                                                                                                                                                                                                                                                                                                                                                                                                                                                                                                                                                                                                                                                                                                                                                                                                                                                                                                                                                                                                                                                                                                                                                                            | \$300,000-\$400,000116                  |  |  |
| 2019\$332,530                                                                                                                                                                                                                                                                                                                                                                                                                                                                                                                                                                                                                                                                                                                                                                                                                                                                                                                                                                                                                                                                                                                                                                                                                                                                                                                                                                                                                                                                                                                                                                                                                                                                                                                                                                                                                                                                                                                                                                                                                                                                                                                  | \$400,000-\$500,000                     |  |  |
| 2018\$319,652                                                                                                                                                                                                                                                                                                                                                                                                                                                                                                                                                                                                                                                                                                                                                                                                                                                                                                                                                                                                                                                                                                                                                                                                                                                                                                                                                                                                                                                                                                                                                                                                                                                                                                                                                                                                                                                                                                                                                                                                                                                                                                                  | \$500,000-\$600,0002                    |  |  |
|                                                                                                                                                                                                                                                                                                                                                                                                                                                                                                                                                                                                                                                                                                                                                                                                                                                                                                                                                                                                                                                                                                                                                                                                                                                                                                                                                                                                                                                                                                                                                                                                                                                                                                                                                                                                                                                                                                                                                                                                                                                                                                                                | \$600,000-\$700,0007                    |  |  |
| Median Sales Price                                                                                                                                                                                                                                                                                                                                                                                                                                                                                                                                                                                                                                                                                                                                                                                                                                                                                                                                                                                                                                                                                                                                                                                                                                                                                                                                                                                                                                                                                                                                                                                                                                                                                                                                                                                                                                                                                                                                                                                                                                                                                                             | \$700,000-\$800,0002                    |  |  |
|                                                                                                                                                                                                                                                                                                                                                                                                                                                                                                                                                                                                                                                                                                                                                                                                                                                                                                                                                                                                                                                                                                                                                                                                                                                                                                                                                                                                                                                                                                                                                                                                                                                                                                                                                                                                                                                                                                                                                                                                                                                                                                                                | \$800,000-\$900,0001                    |  |  |
| 2019\$322,745<br>2018\$315,000                                                                                                                                                                                                                                                                                                                                                                                                                                                                                                                                                                                                                                                                                                                                                                                                                                                                                                                                                                                                                                                                                                                                                                                                                                                                                                                                                                                                                                                                                                                                                                                                                                                                                                                                                                                                                                                                                                                                                                                                                                                                                                 | \$900,000-\$1,000,0001                  |  |  |
| 20183313,000                                                                                                                                                                                                                                                                                                                                                                                                                                                                                                                                                                                                                                                                                                                                                                                                                                                                                                                                                                                                                                                                                                                                                                                                                                                                                                                                                                                                                                                                                                                                                                                                                                                                                                                                                                                                                                                                                                                                                                                                                                                                                                                   | Over \$1,000,0001                       |  |  |
| Current Active Inventory                                                                                                                                                                                                                                                                                                                                                                                                                                                                                                                                                                                                                                                                                                                                                                                                                                                                                                                                                                                                                                                                                                                                                                                                                                                                                                                                                                                                                                                                                                                                                                                                                                                                                                                                                                                                                                                                                                                                                                                                                                                                                                       |                                         |  |  |
| Units Active 124 Resale Homes66 New Const58                                                                                                                                                                                                                                                                                                                                                                                                                                                                                                                                                                                                                                                                                                                                                                                                                                                                                                                                                                                                                                                                                                                                                                                                                                                                                                                                                                                                                                                                                                                                                                                                                                                                                                                                                                                                                                                                                                                                                                                                                                                                                    |                                         |  |  |
| Average List Price\$385,707 Median List Price\$344,945                                                                                                                                                                                                                                                                                                                                                                                                                                                                                                                                                                                                                                                                                                                                                                                                                                                                                                                                                                                                                                                                                                                                                                                                                                                                                                                                                                                                                                                                                                                                                                                                                                                                                                                                                                                                                                                                                                                                                                                                                                                                         |                                         |  |  |