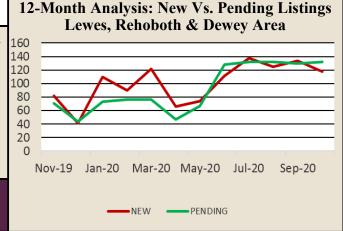

#### Lewes, Rehoboth & Dewey Area (Jan-Oct 2020) Total Units Sold 2020 ...... 860 **▲27%** 2019......676 Average Sales Price 2020.....\$746,901 2019.....\$715,975 Median Sales Price 2020.....\$603,748 2019.....\$563,077