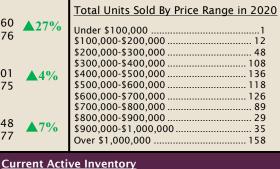

### Bethany, Ocean View, & Fenwick Area (Jan-Oct 2020)

..... 115

Resale Homes ....

..\$974,713

**Current Active Inventory** Units Active .. 180 Resale Homes .....150 New Const.....30

Average List Price..... ...... \$891,052 Median List Price.....\$529,900