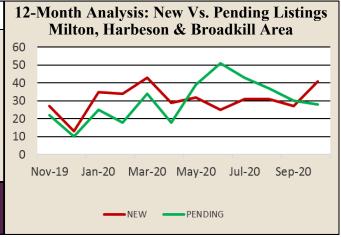

#### Milton, Harbeson & Broadkill Area (Jan-Oct 2020)

Average List Price..... \$421,888

| Total Units Sold                                                                                                                                                                                                                                                                                                                                                                                                                                                                                                                                                                                                                                                                                                                                                                                                                                                                                                                                                                                                                                                                                                                                                                                                                                                                                                                                                                                                                                                                                                                                                                                                                                                                                                                                                                                                                                                                                                                                                                                                                                                                                                               | Total Units Sold By Price Range in 2020 |  |
|--------------------------------------------------------------------------------------------------------------------------------------------------------------------------------------------------------------------------------------------------------------------------------------------------------------------------------------------------------------------------------------------------------------------------------------------------------------------------------------------------------------------------------------------------------------------------------------------------------------------------------------------------------------------------------------------------------------------------------------------------------------------------------------------------------------------------------------------------------------------------------------------------------------------------------------------------------------------------------------------------------------------------------------------------------------------------------------------------------------------------------------------------------------------------------------------------------------------------------------------------------------------------------------------------------------------------------------------------------------------------------------------------------------------------------------------------------------------------------------------------------------------------------------------------------------------------------------------------------------------------------------------------------------------------------------------------------------------------------------------------------------------------------------------------------------------------------------------------------------------------------------------------------------------------------------------------------------------------------------------------------------------------------------------------------------------------------------------------------------------------------|-----------------------------------------|--|
| 2020                                                                                                                                                                                                                                                                                                                                                                                                                                                                                                                                                                                                                                                                                                                                                                                                                                                                                                                                                                                                                                                                                                                                                                                                                                                                                                                                                                                                                                                                                                                                                                                                                                                                                                                                                                                                                                                                                                                                                                                                                                                                                                                           | Under \$100,0002                        |  |
| 2019256                                                                                                                                                                                                                                                                                                                                                                                                                                                                                                                                                                                                                                                                                                                                                                                                                                                                                                                                                                                                                                                                                                                                                                                                                                                                                                                                                                                                                                                                                                                                                                                                                                                                                                                                                                                                                                                                                                                                                                                                                                                                                                                        | \$100,000-\$200,00020                   |  |
|                                                                                                                                                                                                                                                                                                                                                                                                                                                                                                                                                                                                                                                                                                                                                                                                                                                                                                                                                                                                                                                                                                                                                                                                                                                                                                                                                                                                                                                                                                                                                                                                                                                                                                                                                                                                                                                                                                                                                                                                                                                                                                                                | \$200,000-\$300,00064                   |  |
| Average Sales Price                                                                                                                                                                                                                                                                                                                                                                                                                                                                                                                                                                                                                                                                                                                                                                                                                                                                                                                                                                                                                                                                                                                                                                                                                                                                                                                                                                                                                                                                                                                                                                                                                                                                                                                                                                                                                                                                                                                                                                                                                                                                                                            | \$300,000-\$400,000 129                 |  |
| 2020\$359,832                                                                                                                                                                                                                                                                                                                                                                                                                                                                                                                                                                                                                                                                                                                                                                                                                                                                                                                                                                                                                                                                                                                                                                                                                                                                                                                                                                                                                                                                                                                                                                                                                                                                                                                                                                                                                                                                                                                                                                                                                                                                                                                  | \$400,000-\$500,00050                   |  |
| 2019\$332,530                                                                                                                                                                                                                                                                                                                                                                                                                                                                                                                                                                                                                                                                                                                                                                                                                                                                                                                                                                                                                                                                                                                                                                                                                                                                                                                                                                                                                                                                                                                                                                                                                                                                                                                                                                                                                                                                                                                                                                                                                                                                                                                  | \$500,000-\$600,000 11                  |  |
| , and the second | \$600,000-\$700,0009                    |  |
| Median Sales Price                                                                                                                                                                                                                                                                                                                                                                                                                                                                                                                                                                                                                                                                                                                                                                                                                                                                                                                                                                                                                                                                                                                                                                                                                                                                                                                                                                                                                                                                                                                                                                                                                                                                                                                                                                                                                                                                                                                                                                                                                                                                                                             | \$700,000-\$800,0009                    |  |
| \$330 F00                                                                                                                                                                                                                                                                                                                                                                                                                                                                                                                                                                                                                                                                                                                                                                                                                                                                                                                                                                                                                                                                                                                                                                                                                                                                                                                                                                                                                                                                                                                                                                                                                                                                                                                                                                                                                                                                                                                                                                                                                                                                                                                      | \$800,000-\$900,0000                    |  |
|                                                                                                                                                                                                                                                                                                                                                                                                                                                                                                                                                                                                                                                                                                                                                                                                                                                                                                                                                                                                                                                                                                                                                                                                                                                                                                                                                                                                                                                                                                                                                                                                                                                                                                                                                                                                                                                                                                                                                                                                                                                                                                                                | \$900,000-\$1,000,0001                  |  |
| 2019\$322,745                                                                                                                                                                                                                                                                                                                                                                                                                                                                                                                                                                                                                                                                                                                                                                                                                                                                                                                                                                                                                                                                                                                                                                                                                                                                                                                                                                                                                                                                                                                                                                                                                                                                                                                                                                                                                                                                                                                                                                                                                                                                                                                  | Over \$1,000,0001                       |  |
| Current Active Inventory                                                                                                                                                                                                                                                                                                                                                                                                                                                                                                                                                                                                                                                                                                                                                                                                                                                                                                                                                                                                                                                                                                                                                                                                                                                                                                                                                                                                                                                                                                                                                                                                                                                                                                                                                                                                                                                                                                                                                                                                                                                                                                       |                                         |  |
| Units Active 55 Resale Homes                                                                                                                                                                                                                                                                                                                                                                                                                                                                                                                                                                                                                                                                                                                                                                                                                                                                                                                                                                                                                                                                                                                                                                                                                                                                                                                                                                                                                                                                                                                                                                                                                                                                                                                                                                                                                                                                                                                                                                                                                                                                                                   |                                         |  |
| Average List Price\$485,836 Median List Price\$389,900                                                                                                                                                                                                                                                                                                                                                                                                                                                                                                                                                                                                                                                                                                                                                                                                                                                                                                                                                                                                                                                                                                                                                                                                                                                                                                                                                                                                                                                                                                                                                                                                                                                                                                                                                                                                                                                                                                                                                                                                                                                                         |                                         |  |