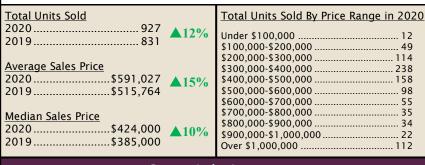

#### Lewes, Rehoboth & Dewey Area (Jan-Oct 2020) Total Units Sold 2020 ...... 860 **▲27%** 2019......676 Average Sales Price 2020.....\$746,901 2019.....\$715,975 Median Sales Price 2020.....\$603,748 2019.....\$563,077