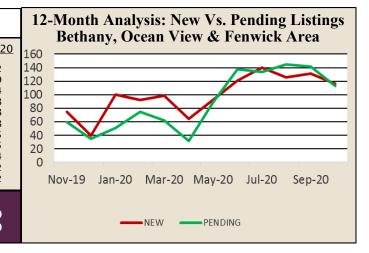

### Bethany, Ocean View, & Fenwick Area (Jan-Oct 2020)

..... 115

Resale Homes ....

..\$974,713

**Current Active Inventory** Units Active .. 180 Resale Homes .....150 New Const.....30

Average List Price..... ...... \$891,052 Median List Price.....\$529,900