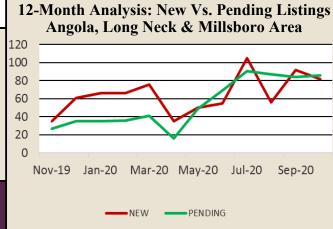

#### Angola, Long Neck & Millsboro Area (Jan-Oct 2020)

| Total Units Sold 2020 515                    | Total Units Sold By Price Range in 2020      |  |
|----------------------------------------------|----------------------------------------------|--|
| 2019440                                      | Under \$100,000 16<br>\$100,000-\$200,000 65 |  |
|                                              | \$200,000-\$200,000                          |  |
| Average Sales Price                          | \$300,000-\$400,000145                       |  |
| 2020\$379,491 <b>\(\bigs\)</b> 13%           | \$400,000-\$500,00066                        |  |
| 2019\$336,251                                | \$500,000-\$600,000 52                       |  |
|                                              | \$600,000-\$700,00022                        |  |
| Median Sales Price                           | \$700,000-\$800,00021                        |  |
| 2020\$345,000                                | \$800,000-\$900,0006                         |  |
| 2019\$285.450                                | \$900,000-\$1,000,0004                       |  |
| 2019 \$283,430                               | Over \$1,000,0006                            |  |
| Current Active Inventory                     |                                              |  |
| Units Active 201 Resale Homes76 New Const125 |                                              |  |