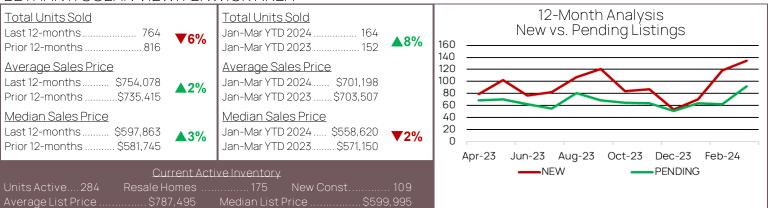

#### BETHANY/OCEAN VIEW/FENWICK AREA

#### Statistics Reflect Single Family Home Sales 12-Month Analysis and YTD Analysis