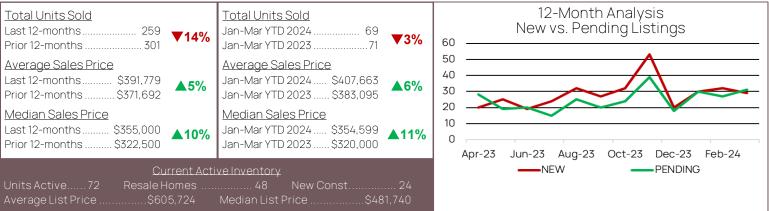

#### Statistics Reflect Single Family Home Sales 12-Month Analysis and YTD Analysis

#### BETHANY/OCEAN VIEW/FENWICK AREA