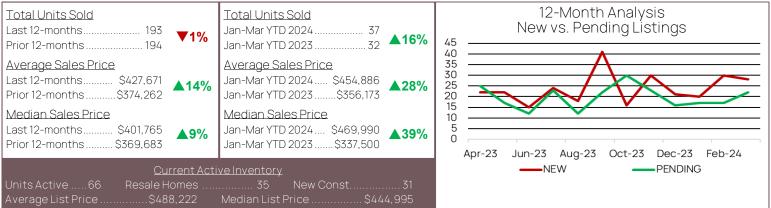

#### Statistics Reflect Single Family Home Sales 12-Month Analysis and YTD Analysis

#### ANGOLA/LONG NECK/MILLSBORO AREA