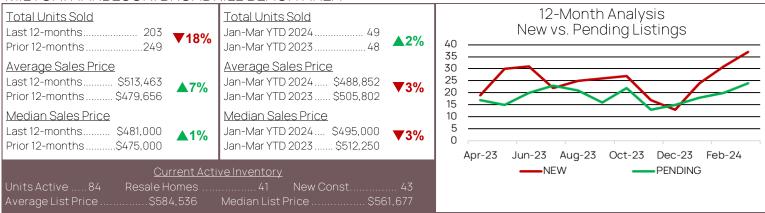

#### GEORGETOWN AREA

#### Statistics Reflect Single Family Home Sales 12-Month Analysis and YTD Analysis