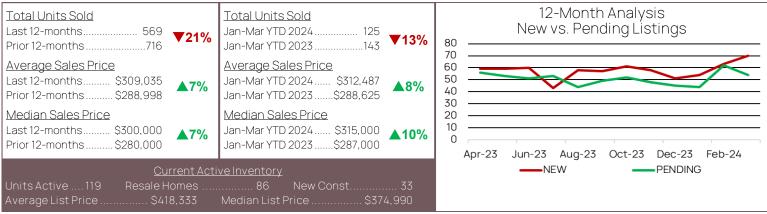

#### Statistics Reflect Single Family Home Sales 12-Month Analysis and YTD Analysis

#### MILTON/HARBESON/BROADKILL BEACH AREA

Statistics Reflect Single Family Home Sales 12-Month Analysis and YTD Analysis