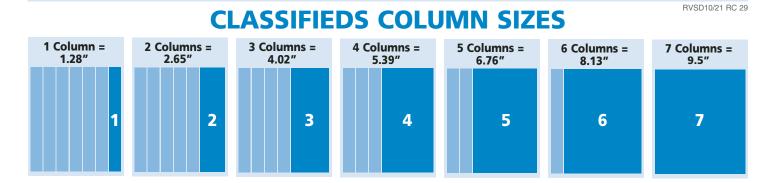

# CLASSIFIED RATES 2023

### **REGULAR CLASSIFIED RATES**

| TYPE OF CLASSIFIED                               | NO CONTRACT                                       | CONDITIONS                                                       | RUN TIME                                      | OTHER                                                        |
|--------------------------------------------------|---------------------------------------------------|------------------------------------------------------------------|-----------------------------------------------|--------------------------------------------------------------|
| Display Ads                                      | \$9.20                                            | Per col. inch<br>First Run                                       | 2 <sup>nd</sup> Run = \$5.90<br>per col. inch | 13, 26, & 52 week<br>rates are for consecutive<br>insertions |
| Commercial Word<br>Ads                           | \$8.50                                            | Per 20 words, 50¢ for<br>each additional word                    |                                               |                                                              |
| Legal Ads                                        | \$9.20                                            | Per col. inch                                                    |                                               |                                                              |
| Name Change                                      | \$100.00                                          | Pre-pay only                                                     | 3 Times                                       |                                                              |
| Alcohol License                                  | \$100.00                                          | Pre-pay only                                                     | 3 Times                                       |                                                              |
| Not responsible<br>for Debts                     | \$9.20                                            | Per col. inch<br>Pre-pay only                                    | 1 Time                                        |                                                              |
| Concealed Weapon                                 | \$35.00                                           | Pre-pay only                                                     | 1 Time                                        |                                                              |
| Yard Sales                                       | \$19.00                                           | Pre-pay only                                                     | 1 Time                                        | 2 Times for \$24<br>Ad listed online                         |
| Personal Items<br>Only<br>(not business-related) | Free for 20 words<br>or less.                     | Over 20 words - \$8.50<br>flat rate + 50¢ for each<br>word over. |                                               |                                                              |
| Post on Internet                                 | 1-6 col. inches \$15.00<br>7+ col. inches \$20.00 | 1 Week.<br>Posted on Fridays                                     | Combined<br>with print only                   | No additional<br>discounts                                   |