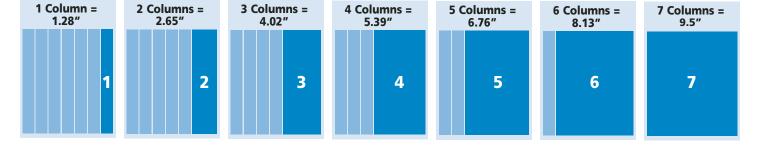

|
| 52 Week             | \$16.80                    | \$873.60                   |

**Includes Online.** \*Sold as prepaid and contracts only.

### **GRAPHIC REQUIREMENTS**

**PDFS PREFERRED.** Exact size with layers flattened, all fonts embedded, CMYK colors, resolution of 170 - 300 dpi.

**PHOTOS & ART SUBMISSIONS** should be high-quality & high-resolution images (at least 170 dpi=in TIFF / JPEG or applicable formats. Fonts Required for ads must be submitted separately and will be substituted if missing or unavailable.

#### **DEADLINES**

#### **CLASSIFIED ADS**

Friday Issue - Wednesday at Noon Tuesday Issue - Friday at Noon

#### **CAPE SERVICES**

**Friday** for following Friday

For more information, call 302-645-7700

# **CLASSIFIEDS COLUMN SIZES**

RVSD10/21 RC 29